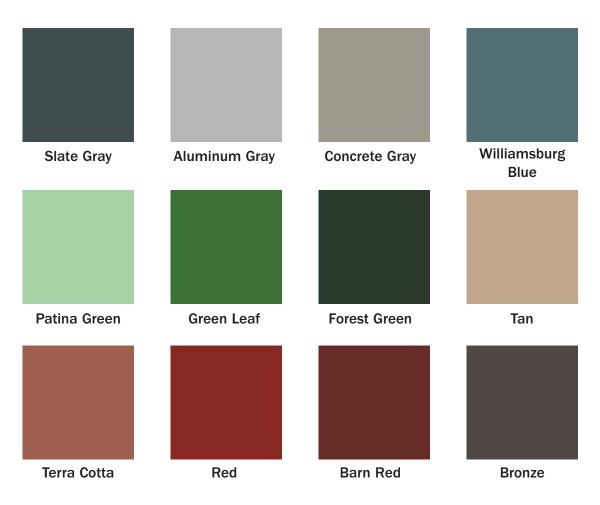

## BULLDOG/DUREX ELASTOMERIC ROOF COATING COLOR CHART

## Also available - White and Black (not shown on chart)